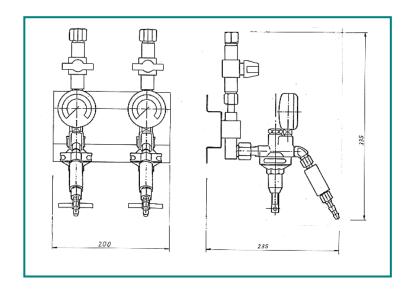

## **Supply station EDR**

| Model  | Gas       | Inlet pressure<br>P1                | Outlet pressure<br>P2            | Flow<br>Q1       | Inlet connection   | Outlet connection           |
|--------|-----------|-------------------------------------|----------------------------------|------------------|--------------------|-----------------------------|
| EDR ST | NF, F, NC | max. 25 bar<br>1,5 bar<br>Acetylene | max. 10 bar<br>1,5 bar Acetylene | max.<br>30/1m³/h | Clamp screw<br>Ø12 | G1/4, G3/8 LH<br>DIN EN 560 |

Gas supply stations that are fed over a ring and junction system. Our supply station EDR consists of a gas supply station regulator, ball valve, check valve and wall console. This station can be delivered with one, two or three regulators.