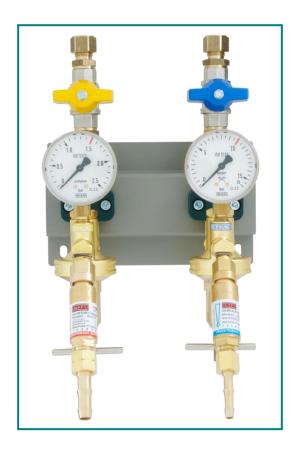

## **Supply station EDR**

| Model  | Gas       | Inlet pressure<br>P1                | Outlet pressure<br>P2            | Flow<br>Q1       | Inlet connection   | Outlet connection           |
|--------|-----------|-------------------------------------|----------------------------------|------------------|--------------------|-----------------------------|
| EDR ST | NF, F, NC | max. 25 bar<br>1,5 bar<br>Acetylene | max. 10 bar<br>1,5 bar Acetylene | max.<br>30/1m³/h | Clamp screw<br>Ø12 | G1/4, G3/8 LH<br>DIN EN 560 |

Gas supply stations that are fed over a ring and junction system. Our supply station EDR consists of a gas supply station regulator, ball valve, check valve and wall console. This station can be delivered with one, two or three regulators.